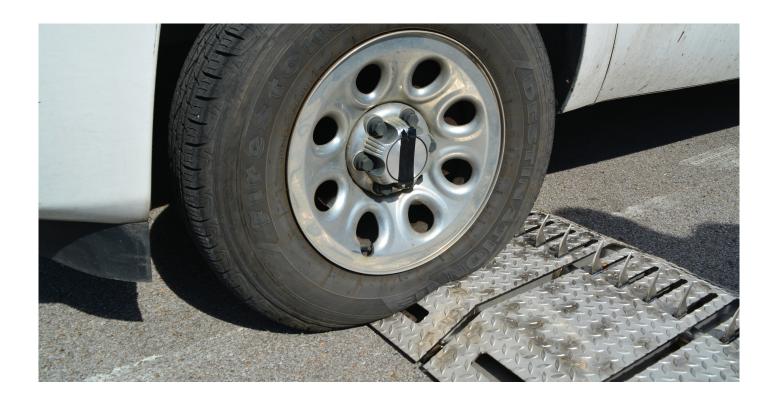

mobile, permanent in-ground & tactical
tire shredding product

Global GRAB's CATSCLAW Tire Shredding products and solutions are a less-than-lethal alternative designed for a variety of use cases to include border and security checkpoints, stopping hostile and threat vehicles, smuggling interdiction, combatting terrorism, special security details and events and providing a second layer of deterrence and protection.

CATSCLAW in-ground permanent, mobile and tactical tire shredding product line provides officers the ability to selectively immobilize a target vehicle in the safest manner possible. The performance, durability, reliability and operational life span of our products prove to make CATSCLAW a smart investment as used by defense and military agencies.

## **CATSCLAW**

mobile, permanent in-ground & tactical
tire shredding product

 Proven Durability, Reliability and Operational Life Span