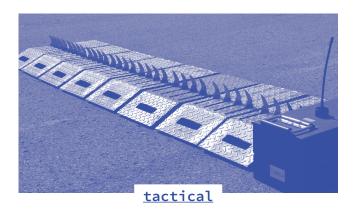

mobile, permanent in-ground & tactical
tire shredding product

Global GRAB's CATSCLAW Tire Shredding products and solutions are a less-than-lethal alternative designed for a variety of use cases to include border and security checkpoints, stopping hostile and threat vehicles, smuggling interdiction, combatting terrorism, special security details and events and providing a second layer of deterrence and protection.

CATSCLAW in-ground permanent, mobile and tactical tire shredding product line provides officers the ability to selectively immobilize a target vehicle in the safest manner possible. The performance, durability, reliability and operational life span of our products prove to make CATSCLAW a smart investment as used by defense and military agencies.